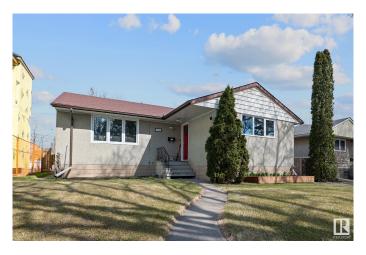

# \$419,900 - 7936 89 Avenue, Edmonton

MLS® #E4432290

## \$419.900

4 Bedroom, 2.00 Bathroom, 1,101 sqft Single Family on 0.00 Acres

Idylwylde, Edmonton, AB

Welcome to this renovated over 1100 Sq. Ft. bungalow in desirous Idylwylde community. The homes has completely new kitchen cabinets, appliances, sink, counter top. New flooring through out. Located on main floor nice size primary bedroom with two others a good size and a fully renovated 3 pc. Bath. Newer windows throughout. Basement has large bedroom with a newly renovated 3 Pc. Bath and nice size recreation room. Nice comfortable rear deck and nice size yard. Large storage shed. Oversized single detached garage fully insulated. Storage Calore in this home, no wasted space for your all your necessary storage.

# **Community Information**

Address 7936 89 Avenue

Area Edmonton
Subdivision Idylwylde
City Edmonton
County ALBERTA

Province AB

Postal Code T6C 1N5