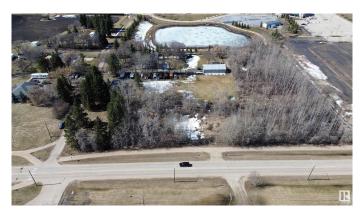

## \$330,000

0 Bedroom, 0.00 Bathroom, Land Commercial on 0.00 Acres

Old Town\_STPL, Stony Plain, AB

Prime location Treed 1 Acre parcel in Stony Plain Zoned C-3 Central Mixed district located on 43 AVE and 50th Street. Utilities at property line. Lot dimentions are 135 feet by 328 feet.