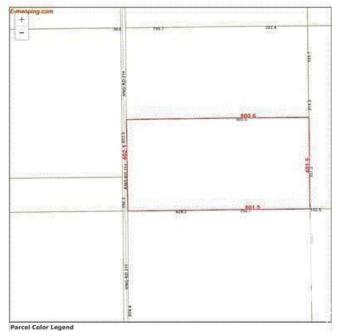

## \$225,400

0 Bedroom, 0.00 Bathroom, Land Commercial on 0.00 Acres

None, Rural Strathcona County, AB

"HUNTERS ALERT" Amazing piece of land great for the outdoorsman who likes hunting. Many great treed and open areas, rolling land with wetland throughout. Located just minutes from Fort Saskatchewan. Ideal for recreational use or grazing pasture land too. The 80-acre property directly to the north is also for sale, presenting a larger investment opportunity. Conveniently close to Fort Saskatchewan, Sherwood Park, Edmonton, and Redwater. A solid short- or long-term holding property with multiple potential uses. The land generates \$6,150 annually from 2 long-term tenants. Please note that you cannot build a permanent house on this land because of the zoning.

MLS® # E4432177
Price \$225,400

Bathrooms 0.00

Acres 0.00

Type Land Commercial

Status Active