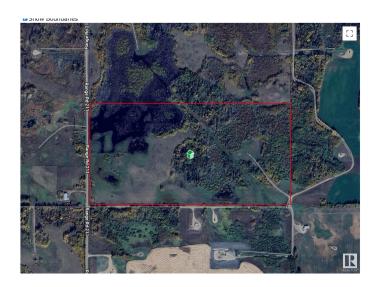

## \$225,400 - 56215 Rr 211, Rural Strathcona County

MLS® #E4432177

## \$225,400

0 Bedroom, 0.00 Bathroom, Land Commercial on 0.00 Acres

None, Rural Strathcona County, AB

"HUNTERS ALERT" Amazing piece of land great for the outdoorsman who likes hunting. Many great treed and open areas, rolling land with wetland throughout. Located just minutes from Fort Saskatchewan. Ideal for recreational use or grazing pasture land too. The 80-acre property directly to the north is also for sale, presenting a larger investment opportunity. Conveniently close to Fort Saskatchewan, Sherwood Park, Edmonton, and Redwater. A solid short- or long-term holding property with multiple potential uses. The land generates \$6,150 annually from 2 long-term tenants. Please note that you cannot build a permanent house on this land because of the zoning.

## **Community Information**

Address 56215 Rr 211

Area Rural Strathcona County

Subdivision None

City Rural Strathcona County

County ALBERTA

Province AB

Postal Code T8A 0Z7