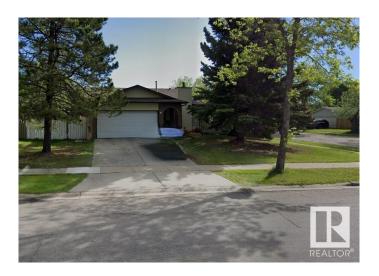

# \$599,000 - 120 Arlington Drive, St. Albert

MLS® #E4431988

### \$599.000

5 Bedroom, 3.00 Bathroom, 1,324 sqft Single Family on 0.00 Acres

Akinsdale, St. Albert, AB

Looking for a LARGER yard?, this 1320 square foot bungalow in Akinsdale will fit perfectly. With its 68' x 110' lot, there's just that little bit extra that everyone needs. Spacious, open plan, super kitchen with oak cabinets and skylight to let the sunshine in, dining(or family) room with sliding doors out to the deck and gorgeous backyard. 3 nice sized bedrooms up, master features a 3 piece en suite, so there's no lineups. Basement finished with an enormous rec room and a bedroom. Central air conditioning. This property has been lovingly maintained with newer fences, deck, garage door and driveway.