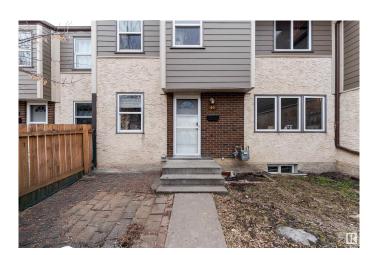

## \$209,900

3 Bedroom, 2.50 Bathroom, 1,021 sqft Condo / Townhouse on 0.00 Acres

Ormsby Place, Edmonton, AB

GORGEOUS THREE-BEDROOM
TOWNHOUSE WITH BEAUTIFULLY
DEVELOPED BASEMENT THAT INCLUDES
LARGE FAMILY ROOM AND FULL
BATHROOM WITH SHOWER STALL. LIVING
ROOM HAS LAMINATED OAK FLOORING.
KITCHEN IS LARGE AND THE DINING
NOOK IS SPACIOUS AND BRIGHT. THIS
FANTASTIC HOME HAS BEEN RENOVATED
OVER THE YEARS, ALL THREE
BATHROOMS HAVE BEEN UPGRADED,
WINDOWS. THE YARD IS LARGE, AND
PARKING STALL CLOSE BY. THERE IS
ONLY ONE THING LEFT TO SAY,
WELCOME HOME!

## **Community Information**

Address 45 Willowdale Place

Area Edmonton

Subdivision Ormsby Place

City Edmonton
County ALBERTA

Province AB

Postal Code T5T 1Z4

#### **Exterior**

Exterior Wood, Stucco

Exterior Features Fenced, Landscaped, Park/Reserve, Playground Nearby, Private

Setting, Public Swimming Pool, Public Transportation, Schools,

**Shopping Nearby** 

Roof Asphalt Shingles