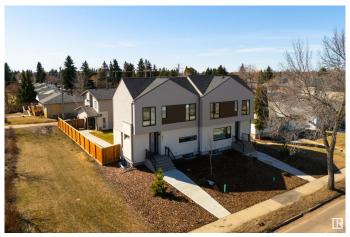

## \$1,799,800

5 Bedroom, 4.50 Bathroom, 3,054 sqft Single Family on 0.00 Acres

Avonmore, Edmonton, AB

Amazing Investment Opportunity with 6 Legal Units in prime south location. This newly built side by side duplex with legal basement suites and garage suites was tastefully designed with quality finishes. Each unit offers 3 beds up and a 2 bedroom legal basement suite accompanied by two garage suites to boost cash flow. One bedroom garage suites are a generous size offering open concept living and a balcony. In addition 4 single car garages below. Each unit is fully sustainable with its own laundry and utility services for the tenants to handle their own bills. Total monthly revenue of \$9200. Prime location close to Whyte Avenue, Bonnie Doon Mall, shopping and walking distance to LRT.

Year Built 2024

Type Single Family

Sub-Type Duplex Side By Side

Style 2 Storey
Status Active

## **Community Information**

Address 8311 & 8313 76 Avenue

Area Edmonton
Subdivision Avonmore
City Edmonton
County ALBERTA

Province AB

Postal Code T6C 0H9