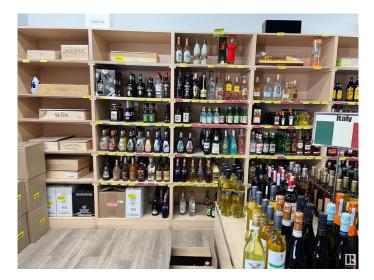

#### \$249,900

0 Bedroom, 0.00 Bathroom, Business on 0.00 Acres

None, Spruce Grove, AB

The 1750 sqft LIQUOR store located to high exposure spot in SPRUCE GROVE. This one established long time under same owner, and lots of repeat clientele. High sales number and just has newer reno completed. Lots of parking and great opportunity.