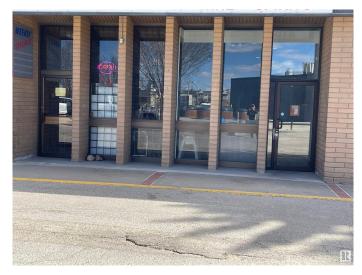

#### \$249,900

0 Bedroom, 0.00 Bathroom, Business on 0.00 Acres

None, Spruce Grove, AB

The 1750 sqft LIQUOR store located to high exposure spot in SPRUCE GROVE. This one established long time under same owner, and lots of repeat clientele. High sales number and just has newer reno completed. Lots of parking and great opportunity.