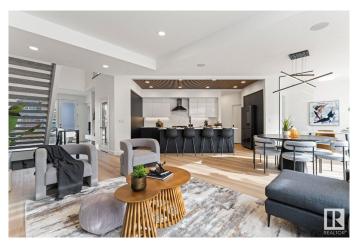

### \$999,000

3 Bedroom, 2.50 Bathroom, 2,404 sqft Single Family on 0.00 Acres

Keswick Area, Edmonton, AB

Award winning builder, Kanvi Homes, presents The Ethos32 showhome! This innovative streetscape design is unparalleled to those in the surrounding neighbourhood. The bright, oversized windows throughout floods the home in natural light in every space. The unique angle kitchen design is a standout focal in this home: framed in sleek black matte cabinetry, incredible black stainless appliances and a striking wood slat feature on the ceiling. Featuring a main floor den and fully equipped with 100― Napoleon fireplace, washer/dryer, central air, window treatments and a professionally landscaped yard and fencing. Visit the Listing Brokerage (and/or listing REALTOR®) website to obtain additional information.