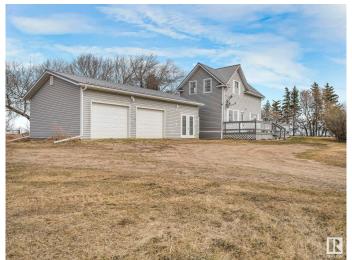

### \$350,000

2 Bedroom, 1.00 Bathroom, 1,235 sqft Rural on 4.00 Acres

None, Rural Lamont County, AB

"UPGRADED CHARACTER HOME" 2 BR & an open den, one bath and a main floor laundry. Some of the upgrades include a long lasting metal roofing, electrical panel and water lines, Hi efficiency furnace, new lament flooring, Paint, some windows, new window louvers, soffits fascia and eaves, newer treated back deck, some lighting, new gravel on front driveway and the oversized garage has new insulation and drywall. The well was just shocked and the water is good. Hi-way frontage with a service road just before Mundare and agricultural zoning located on a partially fenced 4.0 acres. Don't miss this affordable acreage.

#### **Essential Information**

MLS® # E4430956 Price \$350,000

Bedrooms 2
Bathrooms 1.00
Full Baths 1

Square Footage 1,235

Acres 4.00

Year Built 1948

Type Rural

Sub-Type Detached Single Family

#### **Exterior**

Exterior Wood

Exterior Features Fenced, Golf Nearby, Landscaped, Schools, Shopping Nearby

Construction Wood

Foundation Concrete Perimeter, Stone