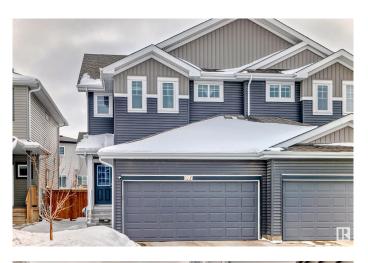

# \$525,000 - 307 40a Avenue, Edmonton

MLS® #E4430281

#### \$525,000

4 Bedroom, 3.50 Bathroom, 1,588 sqft Single Family on 0.00 Acres

Maple Crest, Edmonton, AB

High quality Duplex which is built by Landmark builders in the Maple Crest community, Which includes central Air conditioner, Central water purifier, fully finished basement with seperate entrance, Granite counter tops, etc. Codeless switches for above grade which is a trademark of landmark homes, Plumbing finished for future second kitchen in the basement, Built in 2020. Close to all amenities.

## **Community Information**

Address

307 40a Avenue

| Area              | Edmonton                                                                                                                                                                 |
|-------------------|--------------------------------------------------------------------------------------------------------------------------------------------------------------------------|
| Subdivision       | Maple Crest                                                                                                                                                              |
| City              | Edmonton                                                                                                                                                                 |
| County            | ALBERTA                                                                                                                                                                  |
| Province          | AB                                                                                                                                                                       |
| Postal Code       | T6T 2E9                                                                                                                                                                  |
| Amenities         |                                                                                                                                                                          |
| Amenities         | Air Conditioner, Deck, Detectors Smoke, No Animal Home                                                                                                                   |
| Parking Spaces    | 4                                                                                                                                                                        |
| Parking           | Double Garage Attached                                                                                                                                                   |
| Interior          |                                                                                                                                                                          |
| Interior Features | ensuite bathroom                                                                                                                                                         |
| Appliances        | Air Conditioning-Central, Dishwasher-Built-In, Dryer, Garage Control,<br>Garage Opener, Microwave Hood Fan, Refrigerator, Stove-Electric,<br>Washer, Curtains and Blinds |
| Heating           | Forced Air-1, Natural Gas                                                                                                                                                |
| Fireplace         | Yes                                                                                                                                                                      |
| Fireplaces        | Insert                                                                                                                                                                   |
| Stories           | 3                                                                                                                                                                        |
| Has Basement      | Yes                                                                                                                                                                      |
| Basement          | Full, Finished                                                                                                                                                           |
| Exterior          |                                                                                                                                                                          |
| Exterior          | Concrete Vinvl                                                                                                                                                           |