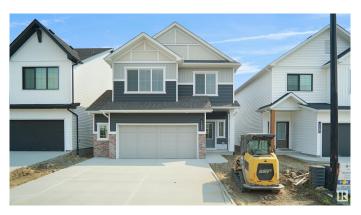

#### \$559,998

3 Bedroom, 2.50 Bathroom, 1,673 sqft Single Family on 0.00 Acres

Windermere, Edmonton, AB

Welcome to the all new "Hayes― Built by StreetSide Developments and is located in one of Edmonton's newest premier south west communities of Langdale. With almost 1700 Square ft this home comes with a double attached garage and a open concept main floor. Your main floor is complete with upgrade luxury Vinyl Plank flooring throughout the great room and the kitchen, the main floor also has a powder room off the foyer. The kitchen that has upgraded cabinets, upgraded counter tops and a tile back splash. The upper level has 3 large bedrooms and 2 full bathrooms and a center bonus room. This single family home also comes with a unspoiled basement perfect for future development. This home is now move in ready!

## **Exterior**

Exterior Wood, Stone, Vinyl

Exterior Features Park/Reserve, Playground Nearby, Public Swimming Pool, Public

Transportation, Schools, Shopping Nearby, See Remarks

Roof Asphalt Shingles
Construction Wood, Stone, Vinyl