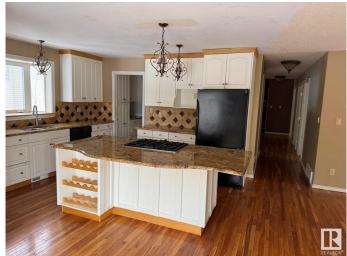

### \$725,000

7 Bedroom, 3.00 Bathroom, 2,702 sqft Single Family on 0.00 Acres

Kingswood, St. Albert, AB

Welcome to this property featuring more than 2700 sqft with a walkout basement and a large triple attached garage in the esteemed Kingswood neighbourhood of St. Albert. This 1 1/2 story home features 7 bedrooms and 3 complete baths. The property is in original condition and is sold on as is, where is basis.

# Interior

Interior Features ensuite bathroom

Appliances None

Heating Forced Air-2, Natural Gas

Stories 3

Has Basement Yes

Basement Full, Finished