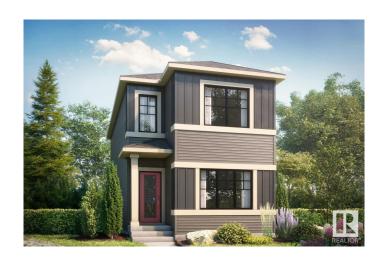

# **\$472,395 - 4309 Kinglet Drive, Edmonton**

MLS® #E4428421

#### \$472,395

3 Bedroom, 2.50 Bathroom, 1,560 sqft Single Family on 0.00 Acres

Kinglet Gardens, Edmonton, AB

Welcome to this beautiful 3 bed 2.5 home in Kinglet by Big Lake! Featuring a open concept main floor with a convenient mud room. The open concept kitchen includes a walk-through pantry and large central island that opens up to the dining room and great room with a fireplace. On the second floor you will find two bedrooms plus the primary bedroom including a walk-in closet with dual ensuite sinks and so much more! Perfectly located close to parks, trails, and all amenities, including West Edmonton Mall and Big Lake! \*\*\*Please note home is still under constructions, interior photos/upgrades might differ\*\*\*