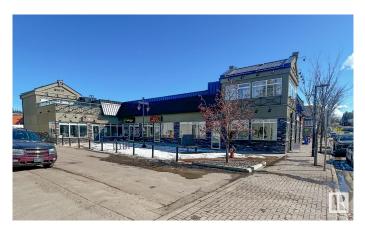

#### \$3,190,000

0 Bedroom, 0.00 Bathroom, Retail on 0.00 Acres

Downtown (St. Albert), St. Albert, AB

15 Perron Street is a fully leased retail investment property in St. Albert. The property consists of seven leased suites with a Weighted Average Lease Term (WALT) of 3.98 years, providing stability and future leasing opportunities. The site features a 2,000 sq.ft.± courtyard for potential patio seating and is located near the St. Albert Downtown Farmers Market, which attracts over 20,000 visitors each Saturday. The property includes rear surface parking and grade loading.