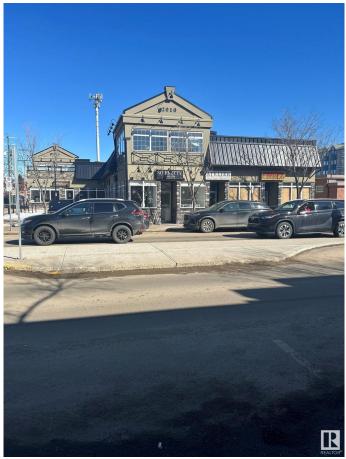

#### \$3,190,000

0 Bedroom, 0.00 Bathroom, Retail on 0.00 Acres

Downtown (St. Albert), St. Albert, AB

15 Perron Street is a fully leased retail investment property in St. Albert. The property consists of seven leased suites with a Weighted Average Lease Term (WALT) of 3.98 years, providing stability and future leasing opportunities. The site features a 2,000 sq.ft.± courtyard for potential patio seating and is located near the St. Albert Downtown Farmers Market, which attracts over 20,000 visitors each Saturday. The property includes rear surface parking and grade loading.