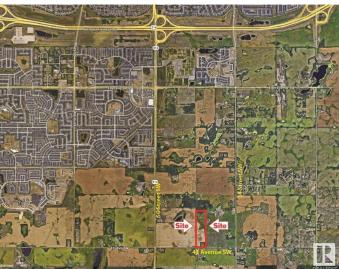

# \$4,500,000 - On 41 Ave Sw 1.84km East Of 50th Street, Edmonton

MLS® #E4428032

### **Community Information**

| Address     | On 41 Ave Sw 1.84km East |
|-------------|--------------------------|
| Area        | Edmonton                 |
| Subdivision | None                     |
| City        | Edmonton                 |
| County      | ALBERTA                  |
| Province    | AB                       |
| Postal Code | T6X 2R6                  |