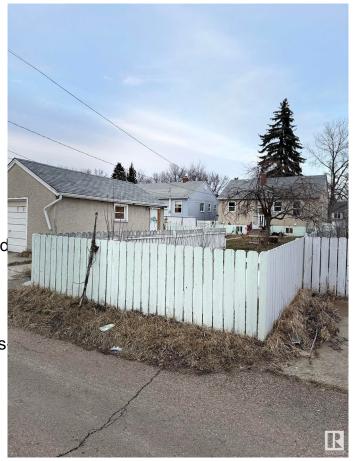

## \$349,000

2 Bedroom, 2.00 Bathroom, 781 sqft Single Family on 0.00 Acres

Spruce Avenue, Edmonton, AB

Investor alert or first time home buyer looking to find the perfect home in the community of Spruce Avenue. This little gem is waiting for you the first time buyer or sit and wait to build a larger home with the massive 43 X 150 yard. This house has numerous upgrades over the years, like newer shingles, windows, furnace and hot water tank, new flooring (Vinyl and laminate), baseboards, updated lighting, and much more. This charming gem is great for all types of investors or that very first place called home.

MLS® # E4427581 Price \$349.000

Bedrooms 2 Bathrooms 2.00

Full Baths 2

Square Footage 781

Acres 0.00 Year Built 1948

Type Single Family

Sub-Type Detached Single Family

Style Bungalow

Basement Full, Finished

**Exterior** 

Exterior Wood, Stucco

Exterior Features Fenced, Fruit Trees/Shrubs,

Shopping Nearby

Roof Asphalt Shingles

Construction Wood, Stucco

Foundation Concrete Perimeter