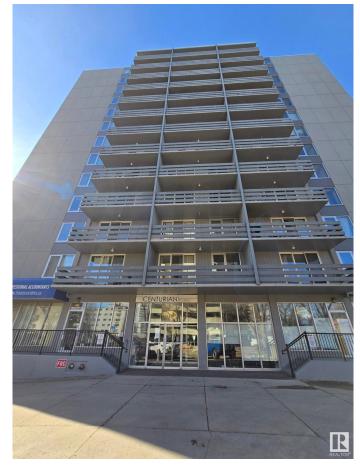

## \$129,900

1 Bedroom, 1.00 Bathroom, 696 sqft Condo / Townhouse on 0.00 Acres

WîhkwÃantôwin, Edmonton, AB

TURN-KEY INVESTMENT with newer carpet and it shows really well. This roomy 1 bedroom condo has a current rent of \$1,200/month, and there is laundry and a storage room for each unit on each floor, so the tenants do not have to share with many people. The unit has a functional galley kitchen, dining area, huge living room, WEST FACING balcony, large bedroom, and a full bathroom. The owner also has 1002 and 3 other units for sale if you are looking for a package. Pick up your next investment(s) today!

### **Exterior**

Exterior Concrete

Exterior Features Flat Site, Golf Nearby, Low Maintenance Landscape, Public

Transportation, Shopping Nearby, View Downtown

Roof Tar & amp; Gravel

Construction Concrete

Foundation Concrete Perimeter