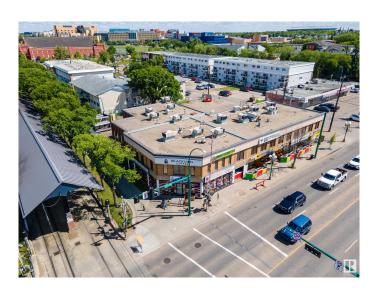

# \$2,350,000 - 10709 105 Street, Edmonton

MLS® #E4425297

## \$2,350,000

0 Bedroom, 0.00 Bathroom, Office on 0.00 Acres

Central Mcdougall, Edmonton, AB

Situated in the vibrant neighborhood of McDougall, Edmonton, this rare two-storey freestanding office/retail building presents an excellent opportunity to own your own property at the doorstep of Edmonton's downtown. The character building offers 15,400 square feet of space above grade and includes 45 parking stalls. With approximately 125 feet of frontage along 107 Avenue, multiple entrances, and ample fenced parking, this building is well-suited for a wide variety of retail and office uses. This property is being exclusively marketed on behalf of BDO Canada Limited, in its sole capacity as Receiver of Bereket & G Holdings Ltd. and not in its personal capacity. Please note that any transaction will be on a strictly "as is, where is― basis with no representations or warranties of any nature and will be subject to the approval of the Court of King's Bench of Alberta.

# **Community Information**

Address 10709 105 Street

Area Edmonton

Subdivision Central Mcdougall

City Edmonton
County ALBERTA

Province AB

Postal Code T5H 2X3