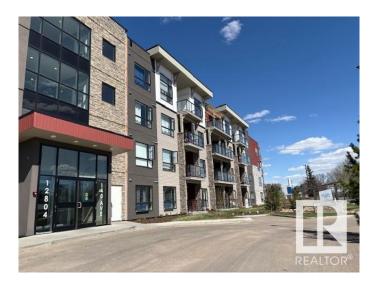

# \$284,900 - 202 12804 140 Avenue, Edmonton

MLS® #E4425023

#### \$284,900

2 Bedroom, 2.00 Bathroom, 1,095 sqft Condo / Townhouse on 0.00 Acres

Pembina, Edmonton, AB

"Excellent Value" This Large Corner Unit in Aloft Skyview Features Bright Open Floorplan with Oversized Windows. Great Kitchen with Upgraded Counters, Stainless Appliances and Large Pantry. Spacious Living Room with Garden Door Access to Balcony with North Facing Courtyard View. 2 BEDROOMS, 2 BATHROOMS plus DEN. Other Features Include In Suite Laundry, Titled UNDERGROUND Parking Stall. Amazing Views from the Roof Top Patio. Fantastic Location Close to All Amenities!

## **Community Information**

Address 202 12804 140 Avenue

Area Edmonton
Subdivision Pembina
City Edmonton
County ALBERTA

Province AB

Postal Code T6V 0M3

#### **Exterior**

Exterior Wood, Brick, Vinyl

Exterior Features Corner Lot, Landscaped, No Back Lane, Playground Nearby, Public

Transportation, Schools, Shopping Nearby, See Remarks

Roof EPDM Membrane
Construction Wood, Brick, Vinyl
Foundation Concrete Perimeter