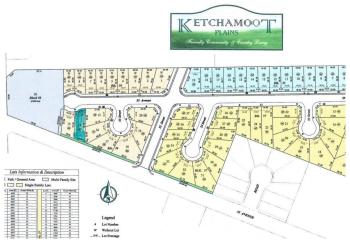

## \$41,370

0 Bedroom, 0.00 Bathroom, Single Family on 0.00 Acres

Tofield, Tofield, AB

6983 sq/ft, fully serviced lot with 42ft pocket width. Residential Tax Incentive is available with this lot. Serveral other lots with similar price and size are available.