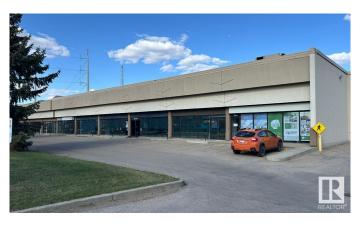

## \$0 - 10445 172 Street, Edmonton

MLS® #E4424375

Built in 1980

MLS® #

Acres

Type Status

**Bathrooms** 

Year Built

## \$0

0 Bedroom, 0.00 Bathroom, Office on 0.00 Acres

Stone Industrial, Edmonton, AB

Church/assembly space available for lease on the west end of Edmonton. The current build out is comprised of a large welcoming foyer, auditorium with stage, sound booth, multiple meeting rooms/classrooms, kitchen/prep area, café space, offices and washroom facilities. Previously used as a church and with hvac throughout. Potential to demise to create a 2,500 sq.ft.± and 9,000 sq.ft.± area.

## Exterior

| Exterior     | Mixed |
|--------------|-------|
| Construction | Mixed |