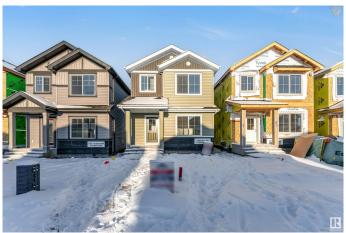

## \$549,000

4 Bedroom, 3.00 Bathroom, 1,676 sqft Single Family on 0.00 Acres

Aster, Edmonton, AB

Discover this stunning 2024 Land Mark built single-family detached home in Edmonton's desirable Aster community. Close to top amenities, schools, grocery stores, restaurants and the Anthony Henday Highway, this 1676 sq. ft. gem offers modern living at its finest. The main floor features a bedroom and full washroom, complemented by a fully stainless steel kitchen. Upstairs, enjoy three spacious bedrooms, including a master with an ensuite, and a second full washroom. The basement, with a separate entrance, is ready for your future use or additional rental income.

### **Essential Information**

MLS® # E4423451 Price \$549,000

Bedrooms 4

Bathrooms 3.00

Full Baths 3

Square Footage 1,676

Acres 0.00

Year Built 2024