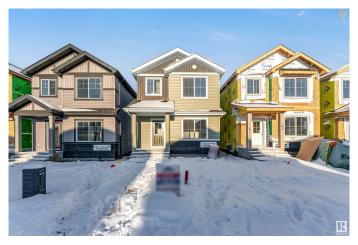

## \$549,000

4 Bedroom, 3.00 Bathroom, 1,676 sqft Single Family on 0.00 Acres

Aster, Edmonton, AB

Discover this stunning 2024 Land Mark built single-family detached home in Edmonton's desirable Aster community. Close to top amenities, schools, grocery stores, restaurants and the Anthony Henday Highway, this 1676 sq. ft. gem offers modern living at its finest. The main floor features a bedroom and full washroom, complemented by a fully stainless steel kitchen. Upstairs, enjoy three spacious bedrooms, including a master with an ensuite, and a second full washroom. The basement, with a separate entrance, is ready for your future use or additional rental income.

### **Essential Information**

MLS® # E4423451 Price \$549,000

Bedrooms 4

Bathrooms 3.00

Full Baths 3

Square Footage 1,676

Acres 0.00

Year Built 2024