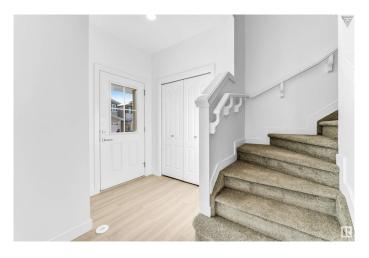

### Interior

Interior Features ensuite bathroom

Appliances Dishwasher-Built-In, Dryer, Hood Fan, Oven-Built-In, Refrigerator,

Stove-Countertop Gas, Stove-Electric, Washer

Heating Fan Coil, Natural Gas

Stories 2

Has Basement Yes

Basement Full, Unfinished