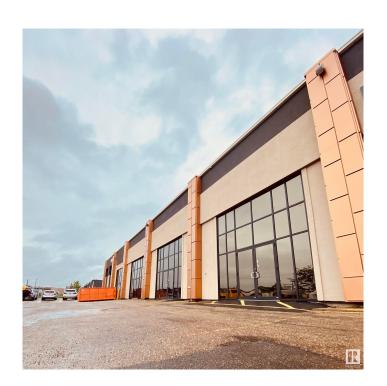

## \$749,900

0 Bedroom, 0.00 Bathroom, Office on 0.00 Acres

Strathcona Industrial Park, Edmonton, AB

Commercial condominium located on 91 St. and 34A Ave. with storefront facing 34A Ave. and an exit leading to the building hallway. Recently renovated. Unit contains two washrooms and a small office space. The property complex offers parking with over 150 stalls, including parking stalls located right outside the entrance. High ceiling offers the opportunity to build a second floor or mezzanine to maximize the square footage of the unit. Neighboring tenants include a restaurant, dog grooming salon, retail store, signage manufacturer, and a gym. Mixed use property can function as an office space, retail, rehearsal studio, and many more.

### **Exterior**

Exterior Block, Brick Construction Block, Brick