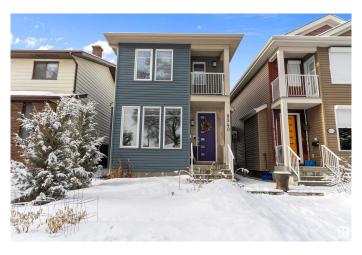

# \$725,000 - 8540 89st, Edmonton

MLS® #E4422290

#### \$725,000

4 Bedroom, 3.50 Bathroom, 1,729 sqft Single Family on 0.00 Acres

Bonnie Doon, Edmonton, AB

This charming 1,728 sq ft, 2-story home in Boonie Doon offers a spacious layout with three bedrooms, including a master suite with en-suite, and a bright, open main floor with living, dining, and kitchen areas. The legal basement suite provides a private, self-contained one-bedroom living space with its own entrance, full kitchen, and bathroomâ€"perfect for rental income or extended family. Set in a quiet, family-friendly neighbourhood, the property features a beautiful garden in the front yard and well-maintained landscaping, all within easy reach of parks, schools, and local amenities.

Built in 2016

## **Community Information**

Address 8540 89st
Area Edmonton
Subdivision Bonnie Doon
City Edmonton
County ALBERTA

Province AB

Postal Code T6C 3K3

#### **Exterior**

Exterior Wood, Vinyl

Exterior Features Low Maintenance Landscape, Park/Reserve, Playground Nearby, Public

Swimming Pool, Public Transportation, Schools, Shopping Nearby

Roof Asphalt Shingles