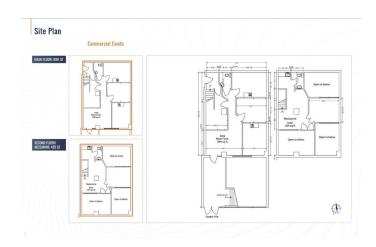

ALTOR®) website to obtain additional information. Cambridge Lofts Commercial Condo is an exceptional property located on Jasper Avenue, one of Edmonton's most prominent and bustling streets, offering high visibility and easy access to key amenities. Situated in the heart of the downtown core and surrounded by office buildings, retail spaces, and residential developments, this location benefits from a steady flow of pedestrian traffic and a vibrant entertainment district.

Built in 1968

#### **Essential Information**

MLS® # E4422068 Price \$545,000

Bathrooms 0.00
Acres 0.00
Year Built 1968
Type Retail
Status Active

# **Community Information**

Address 10020 Jasper Avenue

Area Edmonton

Subdivision Downtown (Edmonton)

City Edmonton

# For Sale | Cambridge Lofts Commercial Condo









County ALBERTA

Province AB

Postal Code T5J 1R2

#### **Exterior**

Exterior Concrete
Construction Concrete

## **Additional Information**

Date Listed February 19th, 2025

Days on Market 184

Zoning Zone 12

DATA IS DEEMED RELIABLE BUT IS NOT GUARANTEED ACCURATE BY THE REALTORS® ASSOCIATION OF EDMONTON. COPYRIGHT 2025 BY THE REALTORS® ASSOCIATION OF EDMONTON. ALL RIGHTS RESERVED. Trademarks are owned or controlled by the Canadian Real Estate Association (CREA) and identify real estate professionals who are members of CREA (REALTOR®, REALTORS®) and/or the quality of services they provide (MLS®, Multiple Listing Service®)

Listing information last updated on August 22nd, 2025 at 6:02am MDT