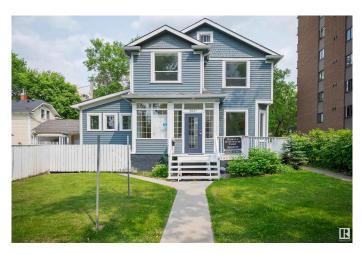

# \$849,900 - 9937 113 Street, Edmonton

MLS® #E4421141

#### \$849,900

0 Bedroom, 0.00 Bathroom, Office on 0.00 Acres

Downtown (Edmonton), Edmonton, AB

Discover a mixed-use property in a prime Downtown/Grandin location. This unique house, zoned CB2, combines professional and residential space. Features updated plumbing, electrical systems, and a reinforced foundation. The main floor, currently a medical office, includes 6 offices with plumbing, 1 without plumbing, and a reception area. Ideal for professional offices, esthetics, daycare, or other commercial uses. The upper level has a 2-bedroom loft with separate access, perfect for live-up, work-down or additional commercial space. Situated on a 50x150 lot, suitable for future redevelopment with parking for up to 8 vehicles. Handicap accessible and one block from River Valley access, within walking distance to Edmonton General Hospital and downtown amenities, including LRT station. Don't miss this rare opportunity.