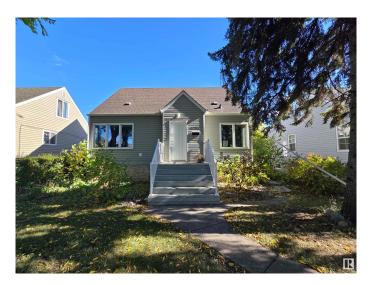

# \$320,000 - 12311 104 Street, Edmonton

MLS® #E4419822

## \$320,000

5 Bedroom, 2.00 Bathroom, 1,200 sqft Single Family on 0.00 Acres

Westwood (Edmonton), Edmonton, AB

Get Inspired in Westwood! ATTENTION INVESTORS - Fantastic redevelopment opportunity in desirable WESTWOOD ON A BEAUTIFUL TREED LOT. 44x149.93 Lot. Great holding property with 4 beds and 2 full baths. Side entry and opportunity for an In-Law Suite in the basement! Double Garage in the back and a large yard. Fantastic building opportunity. Lots of infills, Side By Side Duplexes and 4 Plexes in the area! With ease of access to Yellowhead, Nait, Kingsway and Downtown. Take advantage of the MLI select programs!

Built in 1949