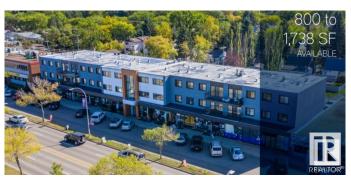

### \$0

0 Bedroom, 0.00 Bathroom, Retail on 0.00 Acres

King Edward Park, Edmonton, AB

Ideal opportunity for local businesses looking to join the Mill Creek area's hip commercial scene with trendy gentrifying communities such as Bonnie Doon, Ritchie and Strathcona in close proximity. This mixed-use building features main floor commercial space with residential rental suites above, adding excellent consumer density. -1200 to 1800 SF main floor retail space currently available for lease - Building has recently had significant interior and exterior renovations - Excellent exposure to over 29,045 vehicles per day along Whyte Avenue -Provides strong customer draw with daytime population reaching 93,193 - University of Alberta Campus Saint- Jean and Bonnie Doon Mall nearby - Future LRT Valley Line and Bonnie Doon Station just 3 blocks away