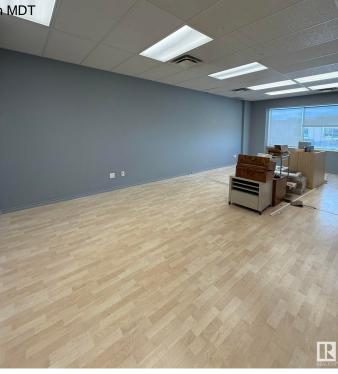

## \$825,000

0 Bedroom, 0.00 Bathroom, Office on 0.00 Acres

Roper Industrial, Edmonton, AB

Prime commercial space available in South East Edmonton's "Bridge Water Business Park," ideally located on Roper Road between 75 St and 50 St, with easy access to Whitemud Freeway, public transit, and backing onto the scenic Mill Creek Ravine. This versatile property is zoned for multiple uses, including childcare, offices, schools, retail, and more. It features two floors with separate washrooms and kitchen areas on each level, ample parking, and excellent visibilityâ€"perfect for establishing or expanding your business in a highly accessible and desirable location.