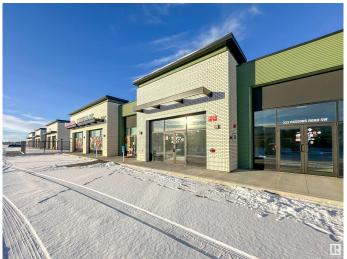

#### \$624,000

0 Bedroom, 0.00 Bathroom, Retail on 0.00 Acres

Ellerslie Industrial, Edmonton, AB

This 1,248 SF unit is a versatile space suitable for retail, professional, health, or office use, with permitted uses that cater to a variety of business needs. Located in a brand-new commercial complex with high visibility on Parsons Road, the unit is available for sale or lease, offering flexibility for entrepreneurs and businesses. Enjoy prime access to Ellerslie Road, South Edmonton Common, and Anthony Henday Drive, along with ample parking and excellent signage opportunities. This is an exceptional opportunity to establish your business in a bustling, high-traffic location.

## **Exterior**

Exterior Steel Frame
Construction Steel Frame