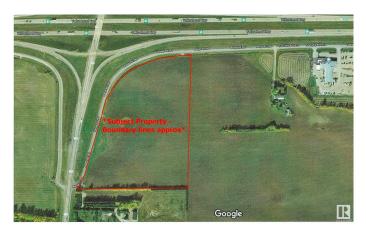

#### \$1,095,000

0 Bedroom, 0.00 Bathroom, Land Commercial on 0.00 Acres

Parkland Business Park, Rural Parkland County, AB

Highway 16 & SH 779 frontage! Located off service road (Rge Rd 280) to provide easy access and high visibility. Great speculation or for rezoning for a single use owner is most probable or possible subdivision.