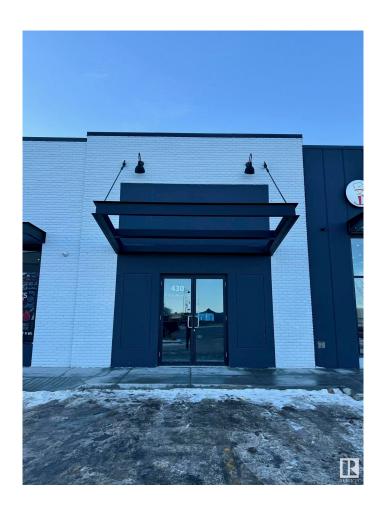

## \$475,000

0 Bedroom, 0.00 Bathroom, Retail on 0.00 Acres

Erin Ridge North, St. Albert, AB

Located in Erin Ridge Retail Plaza, this 1,023 sq. ft. retail space offers prime positioning within a shopping center along St. Albert Trail. Benefit from excellent exposure to an average of 40,226 vehicles daily, high-visibility signage opportunities, and convenient access to 227 parking stalls. Surrounded by an established tenant mix, including Cure MD, Erin Ridge Children's Academy, Wild Wing, Fast Fired by Carbone, Basha Donair, and Tandoori Fusion, this property is ideal for a wide range of uses under CC Corridor Commercial Zoning.

### **Exterior**

Exterior Mixed Construction Mixed