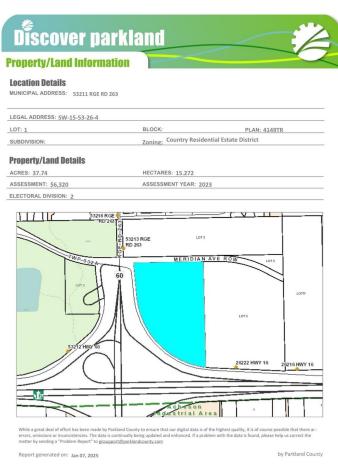

## **Community Information**

Address 53211 Rr263

Area Rural Parkland County

Subdivision Acheson Business Park

City Rural Parkland County

County ALBERTA

Province AB

Postal Code T7Z 1R1

#### Additional Information

Date Listed January 8th, 2025

Days on Market 225

Zoning Zone 70

DATA IS DEEMED RELIABLE BUT IS NOT GUARANTEED ACCURATE BY THE REALTORS® ASSOCIATION OF EDMONTON. COPYRIGHT 2025 BY THE REALTORS® ASSOCIATION OF EDMONTON. ALL RIGHTS RESERVED. Trademarks are owned or controlled by the Canadian Real Estate Association (CREA) and identify real estate professionals who are members of CREA (REALTOR®, REALTORS®) and/or the quality of services they provide (MLS®, Multiple Listing Service®)