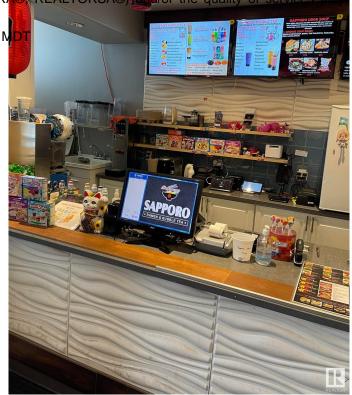

## \$123,800

0 Bedroom, 0.00 Bathroom, Business on 0.00 Acres

Killarney, Edmonton, AB

This WELL known business located in a busy strip mall. High traffic area. Serving REMEN, BUBBLE TEA.... Business is pretty steady with lots of take out and on line orders. Simple menu and easy to operate. It has great potential to add more items and increase the sales. Don't miss it!!