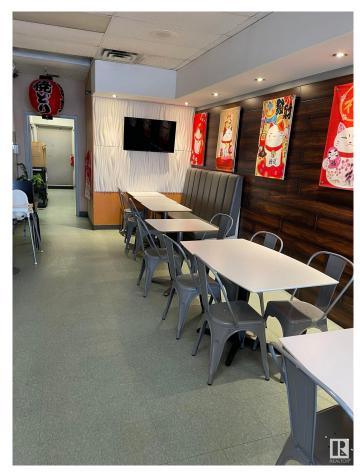

## \$123,800

0 Bedroom, 0.00 Bathroom, Business on 0.00 Acres

Killarney, Edmonton, AB

This WELL known business located in a busy strip mall. High traffic area. Serving REMEN, BUBBLE TEA.... Business is pretty steady with lots of take out and on line orders. Simple menu and easy to operate. It has great potential to add more items and increase the sales. Don't miss it!!