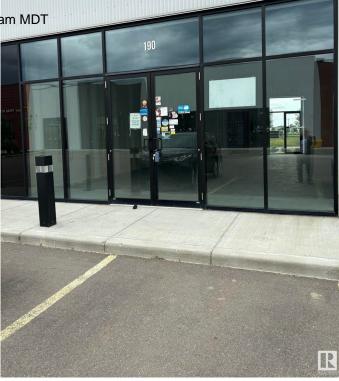

# \$0 - 190 Mistatim Road, Edmonton

MLS® #E4415808

#### \$0

0 Bedroom, 0.00 Bathroom, Retail on 0.00 Acres

Mistatim Industrial, Edmonton, AB

Facing main road. Access front and back. Ideal for a retail business, restaurant, office. Great location between Edmonton and St. Albert. Very reasonable rent. Also this unit is for sale at \$458,000.00