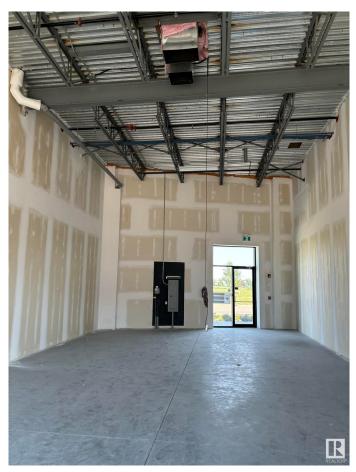

#### \$0

0 Bedroom, 0.00 Bathroom, Retail on 0.00 Acres

Mistatim Industrial, Edmonton, AB

Facing main road. Access front and back. Ideal for a retail business, restaurant, office. Great location between Edmonton and St. Albert. Very reasonable rent. Also this unit is for sale at \$458,000.00