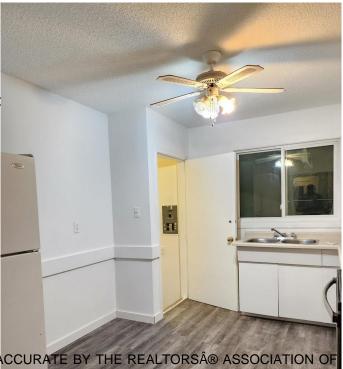

## \$489,999

4 Bedroom, 2.00 Bathroom, 1,480 sqft Single Family on 0.00 Acres

Beacon Heights, Edmonton, AB

Charming Side-by-Side Bungalow-Style Duplex, situated on a 3 legal lots with a total of 4 bedrooms on both sides! Designed with functional layouts and featuring a separate back entrance to the basement. One side currently rented by a long-term tenant. Priced for a quick sale, this property offers an unbeatable locationâ€"conveniently close to public transportation,health center, shopping, and schools. Don't miss out on this fantastic investment opportunity!

Amenities On Street Parking

Parking See Remarks

Interior

Appliances Storage Shed, Dryer-

Washers-Two

Heating Forced Air-1, Natural Gas

Stories 1

Has Basement Yes

Basement Full, Partially Finished

**Exterior** 

Exterior Wood, Stucco

Exterior Features Back Lane, Fenced, Lanc

Shopping Nearby

Roof Asphalt Shingles

Construction Wood, Stucco

Foundation Concrete Perimeter