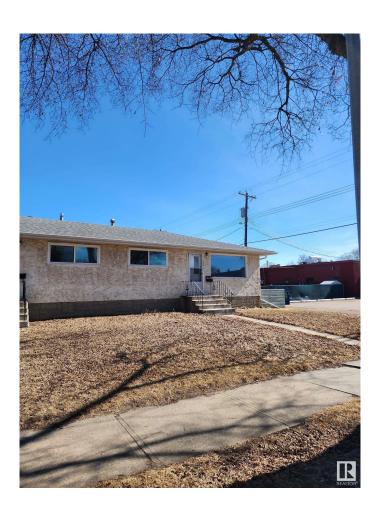

## \$489,999 - 11809/11811 40 Street, Edmonton

MLS® #E4415727

## \$489,999

4 Bedroom, 2.00 Bathroom, 1,480 sqft Single Family on 0.00 Acres

Beacon Heights, Edmonton, AB

Charming Side-by-Side Bungalow-Style Duplex, situated on a 3 legal lots with a total of 4 bedrooms on both sides! Designed with functional layouts and featuring a separate back entrance to the basement. One side currently rented by a long-term tenant. Priced for a quick sale, this property offers an unbeatable locationâ€"conveniently close to public transportation,health center, shopping, and schools. Don't miss out on this fantastic investment opportunity!

MLS® # E4415727 Price \$489,999

Bedrooms 4

Bathrooms 2.00

Full Baths 2

Square Footage 1,480 Acres 0.00

Year Built 1960

Type Single Family

Sub-Type Duplex Side By Side

Style Bungalow

Status Active

## **Community Information**

Address 11809/11811 40 Street

Area Edmonton

Subdivision Beacon Heights

City Edmonton
County ALBERTA

Province AB

Postal Code T5W 2K7

**Amenities** 

Basement Full, Partially Finished

**Exterior** 

Exterior Wood, Stucco

Exterior Features Back Lane, Fenced, Lanc

Shopping Nearby

Roof Asphalt Shingles

Construction Wood, Stucco

Foundation Concrete Perimeter