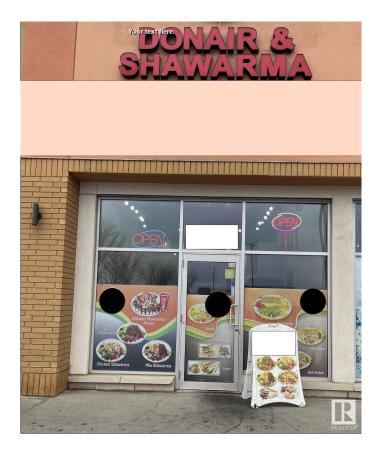

#### \$325,000

0 Bedroom, 0.00 Bathroom, Business on 0.00 Acres

Place La Rue, Edmonton, AB

Well Established Donair & Shawarma Restaurant Located In A Very Busy Shopping Centre on the West Side Od Edmonton