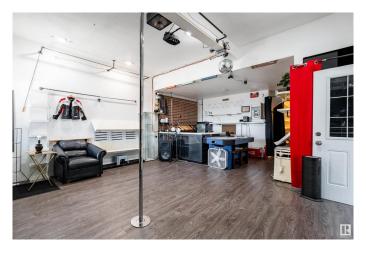

## \$595,000

4 Bedroom, 2.50 Bathroom, 2,454 sqft Single Family on 0.00 Acres

Belvedere, Edmonton, AB

Welcome to an exceptional turnkey building offering unparalleled opportunities for business and living. Previously a launching pad for successful ventures, including one now expanding nationally, this property boasts CB2 rezoning for redevelopment potential. Lease out this fully equipped space, providing both business and residential accommodation, setting it apart from the rest. Low taxes and utilities add value, while its versatile layout suits events, meetings, art galleries, and pop-up shops. This is rare opportunity in a high traffic area in the middle of multi-million revitalization making it a prime investment opportunity.

#### **Amenities**

Amenities Off Street Parking, On Street Parking, Dance Floor, Storage-In-Suite

Parking Single Garage Detached

# Interior

Appliances Dishwasher-Portable, Dryer, Freezer, Hood Fan, Washer,

Refrigerators-Two, Stoves-Two

Heating Forced Air-1, Natural Gas

Stories 3
Has Suite Yes
Has Basement Yes

Basement Full, Finished