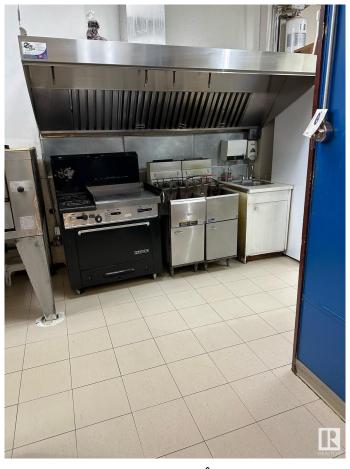

#### \$260,000

0 Bedroom, 0.00 Bathroom, Business on 0.00 Acres

Broxton Park, Spruce Grove, AB

Seize the chance to own a thriving pizza and pasta business in a prime location. This beloved eatery has a strong reputation for quality food and exceptional service With a fully equipped kitchen, cozy dining area, and an inviting atmosphere, it's a perfect place for families and friends to gather. This business has been operating for over 30 years. This turnkey operation features a loyal customer base. Perfect for aspiring restaurateurs or seasoned operators looking to expand.