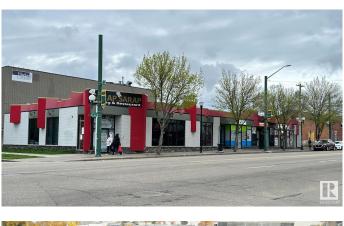

# \$1,800,000 - 10118-10130 107 Avenue, Edmonton

MLS® #E4411433

#### \$1,800,000

0 Bedroom, 0.00 Bathroom, Retail on 0.00 Acres

Central Mcdougall, Edmonton, AB

2 Blocks From ROGERS PLACE Arena! Enjoy the peace of mind of a fully leased property with a stable income stream. Well-established tenants ensure consistent rental income. The building's convenient access to Edmonton's Core, Kingsway Garden Mall, Royal Alex Hospital, Grant McEwan University, and NAIT guarantees high foot traffic and excellent visibility for your tenants. This translates to long-term success for your investment. For the real Long term, see the aerial photos, where a taller building would have an amazing cityscape view\*