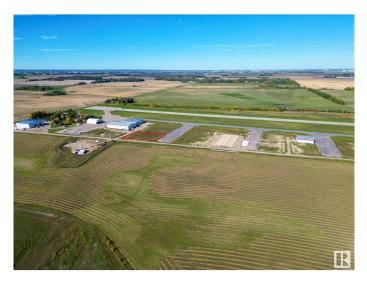

#### \$689,999

0 Bedroom, 0.00 Bathroom, Land Commercial on 0.00 Acres

Sandhills Estates, Rural Parkland County, AB

Prime Development Opportunity in Edmonton Parkland Executive Airport! Seize the chance to own a 0.72-acre lot in the Edmonton Parkland Executive Airport, located on the South side of the development, offering proximity to the runway. With paved taxiways, natural gas and power to the lots this parcel provides an ideal foundation for various hangar or shop configurations to meet your specific needs. Each lot will require an independent septic and cistern system. Zoned AGG, this versatile lot offers flexibility for aviation-related or other commercial developments.