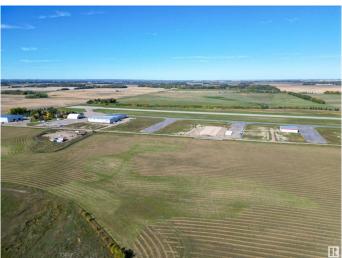

#### \$689,999

0 Bedroom, 0.00 Bathroom, Land Commercial on 0.00 Acres

Sandhills Estates, Rural Parkland County, AB

Prime Development Opportunity in Edmonton Parkland Executive Airport! Seize the chance to own a 0.72-acre lot in the Edmonton Parkland Executive Airport, located on the South side of the development, offering proximity to the runway. With paved taxiways, natural gas and power to the lots this parcel provides an ideal foundation for various hangar or shop configurations to meet your specific needs. Each lot will require an independent septic and cistern system. Zoned AGG, this versatile lot offers flexibility for aviation-related or other commercial developments.