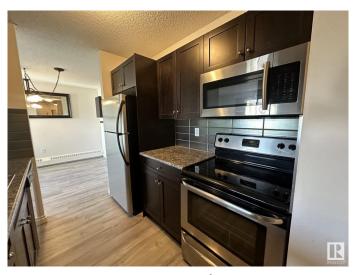

### \$229,000

2 Bedroom, 2.00 Bathroom, 936 sqft Condo / Townhouse on 0.00 Acres

Queen Mary Park, Edmonton, AB

RENOVATED AND MOVE IN READY AMAZING SPACE OVER LOOKING THE INNER COURTYARD AND IN THE HEART OF THE BREWERY DISTRICT!!! FABULOUS TOP FLOOR CORNER UNIT in "THE POINTE II"! This is an impressive quality renovated & spacious 2 bedroom 2 bathroom top floor QUIET corner unit that has large sized living areas. The space features plank flooring, lots of closet and storage space, bedrooms that will fit queen and king beds, in suite laundry, beautiful kitchen with stainless appliances and a serving window with an eating bar, spacious living room with a large deck and a large dinning area. The 2 bedrooms are at opposite ends of the suite so great for privacy. An impressive and a must see apartment!