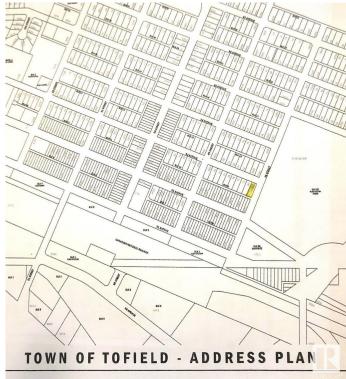

#### \$29,900

0 Bedroom, 0.00 Bathroom, Single Family on 0.00 Acres

Tofield, Tofield, AB

50' x 140' corner lot in the charming community of Tofield! Zoned residential- low density, allowing for single family home or duplex. \*\*Town of Tofield is offering a residential tax rebate for new builds! Lot is within walking distance to recreational grounds (arena, curling rink, ball diamonds, splash park, pump track, gym, rodeo grounds) and schools. A must see !!!

## **Community Information**

Address 4803 53 Avenue

Area Tofield
Subdivision Tofield
City Tofield

County ALBERTA

Province AB

Postal Code T0B 4J0

### **Exterior**

Exterior Features Back Lane, Corner Lot, Flat Site, See Remarks