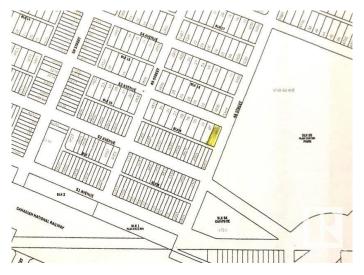

#### \$29,900

0 Bedroom, 0.00 Bathroom, Single Family on 0.00 Acres

Tofield, Tofield, AB

50' x 140' corner lot in the charming community of Tofield! Zoned residential- low density, allowing for single family home or duplex. \*\*Town of Tofield is offering a residential tax rebate for new builds! Lot is within walking distance to recreational grounds (arena, curling rink, ball diamonds, splash park, pump track, gym, rodeo grounds) and schools. A must see !!!

## **Community Information**

Address 4803 53 Avenue

Area Tofield
Subdivision Tofield
City Tofield

County ALBERTA

Province AB

Postal Code T0B 4J0

### **Exterior**

Exterior Features Back Lane, Corner Lot, Flat Site, See Remarks