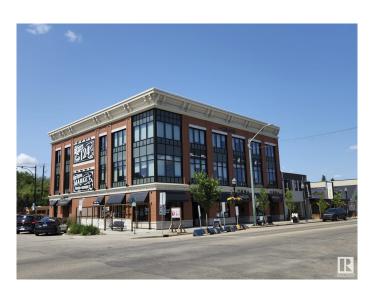

### \$0

0 Bedroom, 0.00 Bathroom, Office on 0.00 Acres

Westmount, Edmonton, AB

Welcome to the Grand on 124 St! Rare opportunity to lease space within this unique new development blending contemporary features with historic charm. 804 sq.ft. second floor office unit built out with four private offices, reception area, and storage room. Note: No building gross up factor, unit size listed is actual square footage. Building features elevator, signage opportunity, modern common areas and much more!

Built in 2019

### **Exterior**

Exterior Brick
Construction Brick