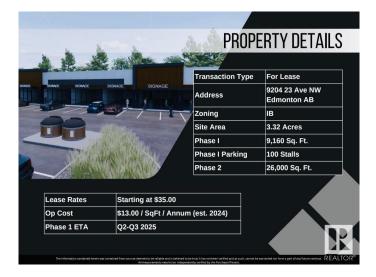

#### **\$0**

0 Bedroom, 0.00 Bathroom, Retail on 0.00 Acres

Parsons Industrial, Edmonton, AB

Welcome to District 23, Anchored by the renowned Starbucks Coffee, Daycare & Pizza this dynamic plaza offers a prime location, ensuring high foot traffic and visibility for businesses. With Starbucks as the cornerstone, District 23 invites a diverse mix of tenants to join this retail haven, catering to various businesses. Currently Phase 1 – only 3 units remaining, 1235 SQFT each plus offering ample space for your business. Embrace the opportunity to be part of this thriving retail landscape, where every storefront contributes to a vibrant tapestry of offerings. COMING Q1/2026

## **Community Information**

| Address     | 9204 23 Avenue     |
|-------------|--------------------|
| Area        | Edmonton           |
| Subdivision | Parsons Industrial |

| City        | Edmonton |
|-------------|----------|
| County      | ALBERTA  |
| Province    | AB       |
| Postal Code | T6N 1H9  |

### **Additional Information**

| Date Listed    | May 3rd, 2024 |
|----------------|---------------|
| Days on Market | 475           |
| Zoning         | Zone 41       |

DATA IS DEEMED RELIABLE BUT IS NOT GUARANTEED ACCURATE BY THE REALTORS® ASSOCIATION OF EDMONTON. COPYRIGHT 2025 BY THE REALTORS® ASSOCIATION OF EDMONTON. ALL RIGHTS RESERVED.Trademarks are owned or controlled by the Canadian Real Estate Association (CREA) and identify real estate professionals who are members of CREA (REALTOR®, REALTORS®) and/or the quality of services they provide (MLS®, Multiple Listing Service®)