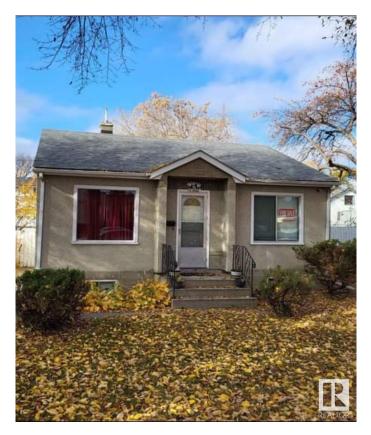

# \$283,000 - 11932 62 Street, Edmonton

MLS® #E4383610

# \$283,000

2 Bedroom, 1.00 Bathroom, 700 sqft Single Family on 0.00 Acres

Montrose (Edmonton), Edmonton, AB

50x120 (565 Sq m) lot in Montrose. Close to schools, playgrounds, Yellowhead Trail. West facing backyard.

Built in 1947

## **Essential Information**

| MLS® #         | E4383610               |
|----------------|------------------------|
| Price          | \$283,000              |
| Bedrooms       | 2                      |
| Bathrooms      | 1.00                   |
| Full Baths     | 1                      |
| Square Footage | 700                    |
| Acres          | 0.00                   |
| Year Built     | 1947                   |
| Туре           | Single Family          |
| Sub-Type       | Detached Single Family |
| Style          | Bungalow               |
| Status         | Active                 |

### Exterior

| Exterior          | Other, Stucco                                             |
|-------------------|-----------------------------------------------------------|
| Exterior Features | Back Lane, Fenced, Landscaped, Low Maintenance Landscape, |
|                   | Playground Nearby, Public Swimming Pool, Schools          |
| Roof              | Asphalt Shingles                                          |
| Construction      | Other, Stucco                                             |
| Foundation        | Block                                                     |