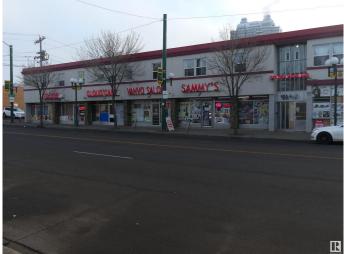

### \$3,299,800

0 Bedroom, 0.00 Bathroom, Multi-Family Commercial on 0.00 Acres

Central Mcdougall, Edmonton, AB

Excellent investment - two storey mixed commercial building located on high traffic road of 107 Avenue. Approximate 15,600 sqft on 2 levels - consisting of 5 retail spaces on main floor with own utility meters. 9 units on second floor (1-1 bedroom, 6-2 bedroom, 2-3 bedrooms) which were built in 2000. Many upgrades: new roof in 2014, upstairs boiler in 2010, upstairs hot water tank in 2015, parking surface in 2012, exterior face lift in 2012, signs in 2018, upstairs ceramic tiles in 2017. 23 Parking stalls, 2 parking stalls rented to next door dentist, 1 garage rented to a mechanic.