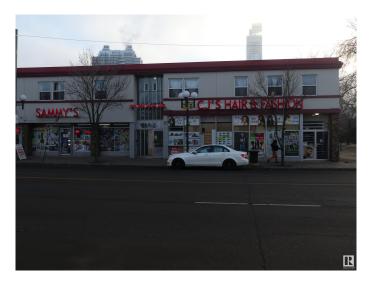

### \$3,299,800

0 Bedroom, 0.00 Bathroom, Multi-Family Commercial on 0.00 Acres

Central Mcdougall, Edmonton, AB

Excellent investment - two storey mixed commercial building located on high traffic road of 107 Avenue. Approximate 15,600 sqft on 2 levels - consisting of 5 retail spaces on main floor with own utility meters. 9 units on second floor (1-1 bedroom, 6-2 bedroom, 2-3 bedrooms) which were built in 2000. Many upgrades: new roof in 2014, upstairs boiler in 2010, upstairs hot water tank in 2015, parking surface in 2012, exterior face lift in 2012, signs in 2018, upstairs ceramic tiles in 2017. 23 Parking stalls, 2 parking stalls rented to next door dentist, 1 garage rented to a mechanic.