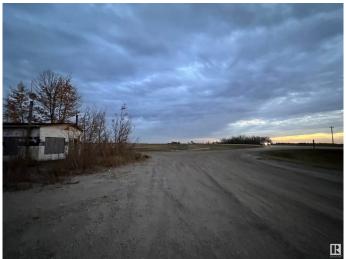

### \$335,000

0 Bedroom, 0.00 Bathroom, Land Commercial on 0.00 Acres

None, Rural Sturgeon County, AB

Building on property is of little or no value. It is constructed of concrete blocks & is 20'x27' (540 sq.ft.) Prime highway 2 frontage on a service road. Excellent visibility. Formerly a fuel station. 1 Acre lot in a prime location. 25 minutes to St. Albert & 40 minutes to Edmonton.

# **Community Information**

Address 57327 Hwy 2

Area Rural Sturgeon County

Subdivision None

City Rural Sturgeon County

County ALBERTA

Province AB

Postal Code T0G 1L1