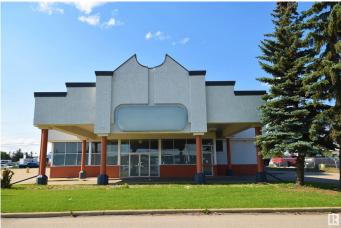

#### \$0

Bedroom, Bathroom, 3,903 sqft Industrial on 0.00 Acres

Girard Industrial, Edmonton, AB

Great Location for your New Business or an Additional Location for Your Business. Close to 4,000 sf of space. Loads of Parking for Staff and Customers. Located on Argyll Road and a couple blocks from 75 Street. Massive Traffic Volume is 18,600 Vehicles/Day on Argyll Road and 43,000 Vehicles/Day on 75 Street (City of Edmonton Data). You Will be noticed at this location!! New Roof and New Paint on Outside of Building. Protected and Convenient Drive Up for Numerous Vehicles. Large Delivery Door in back of Building. 800 Amp Power for All Electrical needs. Wide Open Concept for Any Configuration. Washroom and Extra Office is Already in Building. Wonderful Place for a Business!!