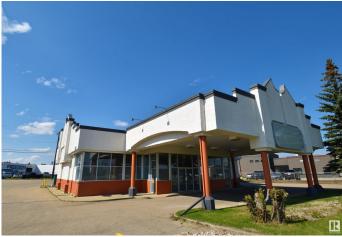

#### \$0

Bedroom, Bathroom, 3,903 sqft Industrial on 0.00 Acres

Girard Industrial, Edmonton, AB

Great Location for your New Business or an Additional Location for Your Business. Close to 4,000 sf of space. Loads of Parking for Staff and Customers. Located on Argyll Road and a couple blocks from 75 Street. Massive Traffic Volume is 18,600 Vehicles/Day on Argyll Road and 43,000 Vehicles/Day on 75 Street (City of Edmonton Data). You Will be noticed at this location!! New Roof and New Paint on Outside of Building. Protected and Convenient Drive Up for Numerous Vehicles. Large Delivery Door in back of Building. 800 Amp Power for All Electrical needs. Wide Open Concept for Any Configuration. Washroom and Extra Office is Already in Building. Wonderful Place for a Business!!