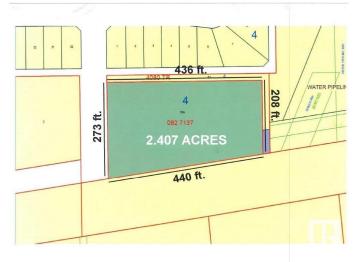

#### \$698,000

Bedroom, Bathroom, Land Commercial on 2.41 Acres

None, Stony Plain, AB

**RESIDENTIAL LAND** ready for development or use as is. 2.41+/- acres of bare land. Within walking distance to 24 hour Freson Bros grocery store, medical professionals, health services, CoOp Gas Station, KFC, Tim Horton's, A&W, Safeway and hospital (Westview Health Centre) is nearby! Walking distance to Stony Plain's newly revitalized downtown. This property is zoned R6 -Residential Comprehensively Planned District, with the possibility of building high-density buildings; some previous testings and drawings available. This land is surrounded by single family homes and next to green space. This is an excellent location with Highways 16A and 779 in close proximity, getting around town is quick and easy!

## **Essential Information**

| MLS® # | E4349441        |
|--------|-----------------|
| Price  | \$698,000       |
| Acres  | 2.41            |
| Туре   | Land Commercial |

## **Community Information**

| Address     | 4700 45 St  |
|-------------|-------------|
| Area        | Parkland    |
| Subdivision | None        |
| City        | Stony Plain |

Province AB Postal Code T7Z 1J2